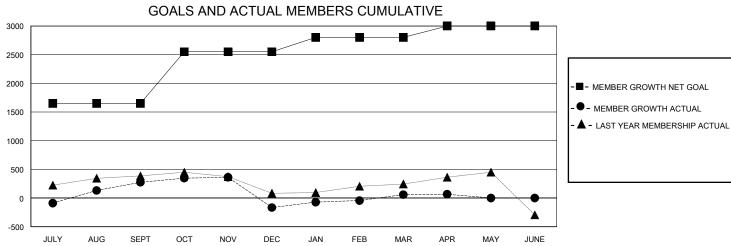

## GOALS AND ACTUAL NEW CLUBS CUMULATIVE

| 172 CLUBS OF 404 ADDED 1 OR MORE | GENDER DISTRIBUTION |                |  |  |
|----------------------------------|---------------------|----------------|--|--|
| NEW MEMBERS                      | MALE 6,573 (73.11%) |                |  |  |
|                                  | FEMALE              | 2,417 (26.89%) |  |  |
|                                  |                     |                |  |  |
| CLICK HERE FOR CUMULATIVE        | TOTAL FAMILY U      | 5,245          |  |  |
| MEMBERSHIP DATA                  | FAMILY MEMBERS      | 3,174          |  |  |