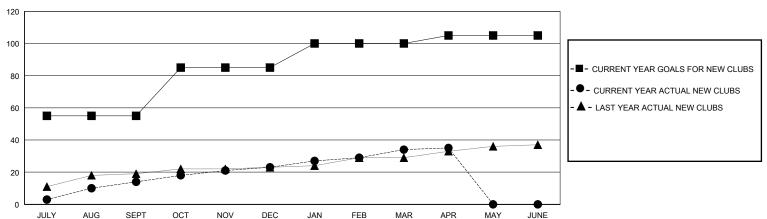

## GOALS AND ACTUAL NEW CLUBS CUMULATIVE

| 172 CLUBS OF 404 ADDED 1 OR MORE | GENDER DISTRIBUTION |                |  |  |
|----------------------------------|---------------------|----------------|--|--|
| NEW MEMBERS                      | MALE 6,573 (73.11%) |                |  |  |
|                                  | FEMALE              | 2,417 (26.89%) |  |  |
|                                  |                     |                |  |  |
| CLICK HERE FOR CUMULATIVE        | TOTAL FAMILY U      | 5,245          |  |  |
| MEMBERSHIP DATA                  | FAMILY MEMBERS      | 3,174          |  |  |